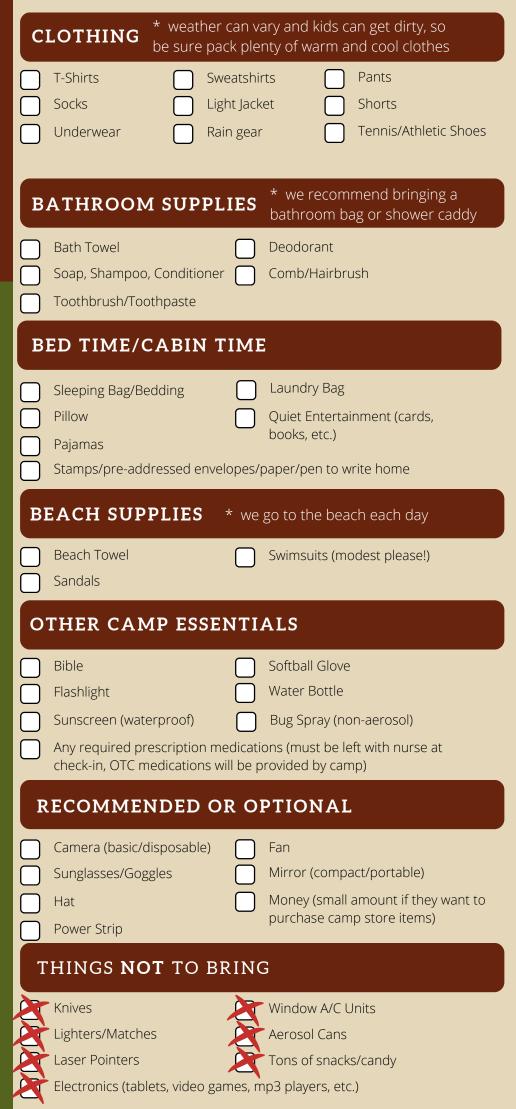

## PACKING LIST

**Please Label All Belongings** 

## Our Family Friendly Policy

We ask that all campers, visitors, and staff of Camp Croix do their part to ensure a family friendly, respectful, and Christian environment. To that end, we ask that all clothing, language, and behavior is appropriate for our Christian-family environment. Please avoid any overly tight or revealing clothing or swimwear. Please do not bring clothing or materials that reference drugs, alcohol, or any other inappropriate subjects. Thank you for showing goodwill and respect to all that come to The Camp Beneath the Cross.